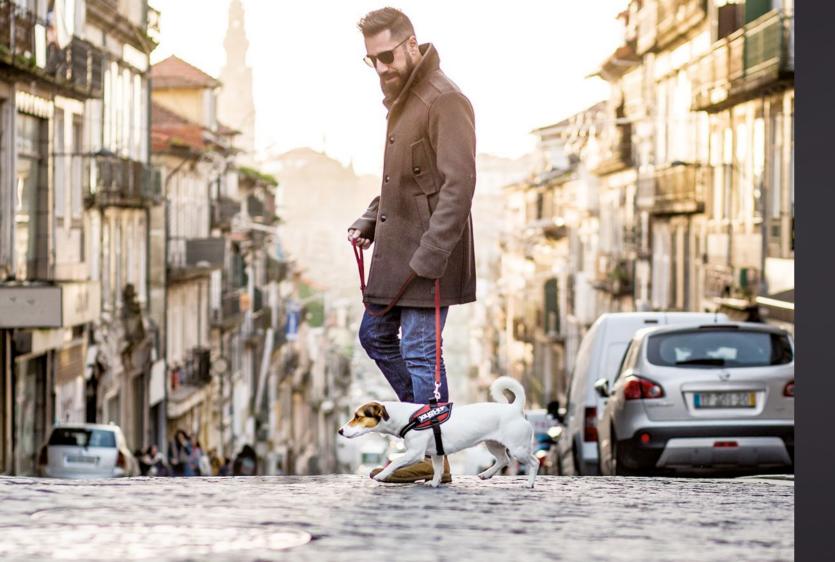

## **PROFESSIONAL CONTROL FOR URBAN WALKS**

The classic IDC®Powerharness is your dog harness for bustling days, early morning walks, and getting around safely. It is a harness you can fit in one move and count on when you need it.

We have optimized IDC®Powerharness for the power directed at the dog. It's chest strap is parallel to the leash in your hand; therefore, it can transmit the power arriving from you in the most efficient manner. This means that you can hold back or stop your dog when you need to with less effort.