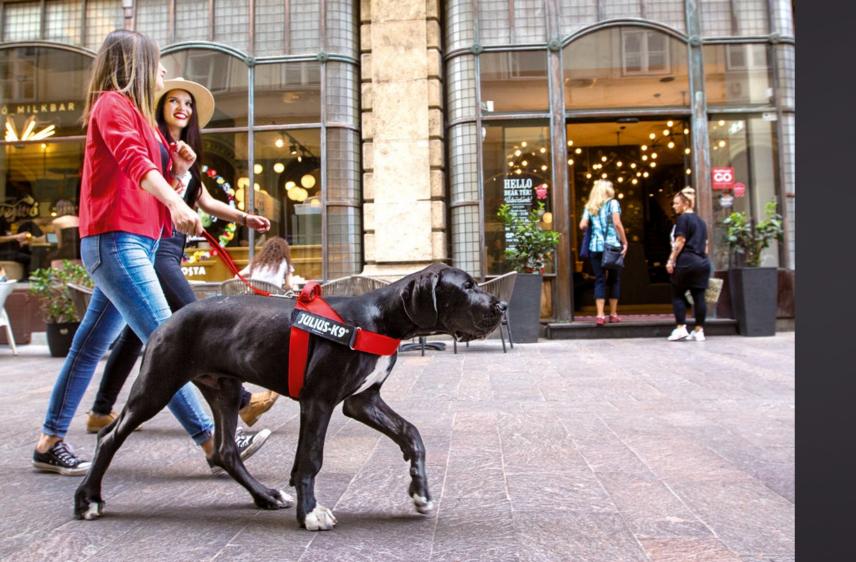

### **K9®POWERHARNESS - SINCE 1997**

# THE WORLD'S FIRST HARNESS WITH INTERCHANGEABLE HOOK AND LOOP PATCHES

Traditional comfort and control for city dogs. Robust, durable design, with a strong handle.

- Exceptionally simple to fit and use
- Interchangeable hook and loop patches
- Optional side bag and flashlight attachments from size L/1
- OEKO-TEX® certification of the lining and straps
- Reflective elements for safety
- Water-repellent outer layer
- Strong, heavy-duty buckle
- Available in several colours