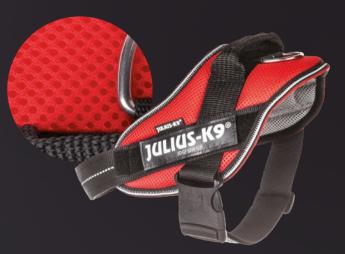

### **K9®POWERHARNESS - SINCE 1997**

# THE WORLD'S FIRST HARNESS WITH INTERCHANGEABLE HOOK AND LOOP PATCHES

Traditional comfort and control for city dogs. Robust, durable design, with a strong handle.

- Exceptionally simple to fit and use
- Interchangeable hook and loop patches
- Optional side bag and flashlight attachments from size L/1
- OEKO-TEX® certification of the lining and straps
- Reflective elements for safety
- Water-repellent outer layer
- Strong, heavy-duty buckle
- Available in several colours