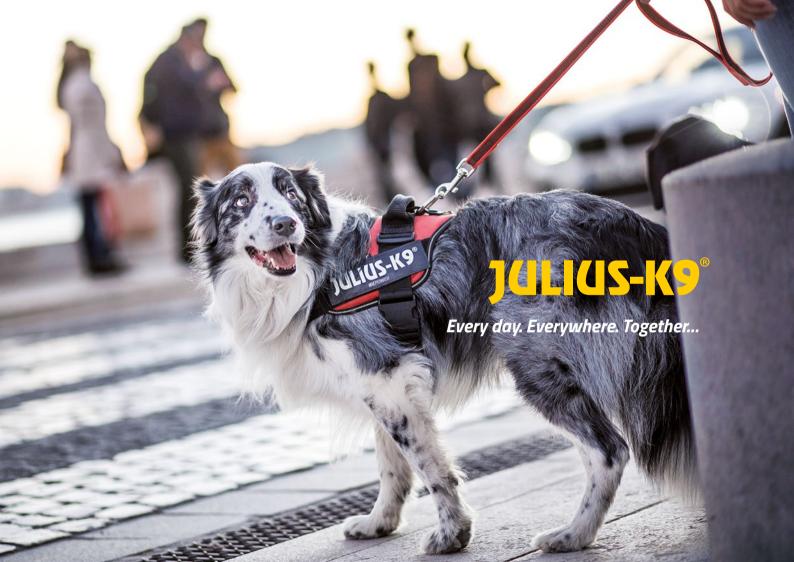

### **K9®POWERHARNESS - SINCE 1997**

# THE WORLD'S FIRST HARNESS WITH INTERCHANGEABLE HOOK AND LOOP PATCHES

Traditional comfort and control for city dogs. Robust, durable design, with a strong handle.

- Exceptionally simple to fit and use
- Interchangeable hook and loop patches
- Optional side bag and flashlight attachments from size L/1
- OEKO-TEX® certification of the lining and straps
- Reflective elements for safety
- Water-repellent outer layer
- Strong, heavy-duty buckle
- Available in several colours