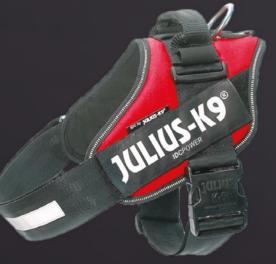

#### **IDC®POWERHARNESS - SINCE 2009**

## **PROFESSIONAL CONTROL FOR URBAN WALKS**

The classic IDC®Powerharness is your dog harness for bustling days, early morning walks, and getting around safely. It is a harness you can fit in one move and count on when you need it.

We have optimized IDC®Powerharness for the power directed at the dog. It's chest strap is parallel to the leash in your hand; therefore, it can transmit the power arriving from you in the most efficient manner. This means that you can hold back or stop your dog when you need to with less effort.

- Exceptionally simple to fit and use
- Interchangeable hook and loop patches
- Optional side bag and flashlight attachments from size M/O
- OEKO-TEX® certified, tested inner lining
- Sturdy handles that can be strapped down
- Reflective elements for safety
- Water-repellent outer layer
- Strong, heavy-duty buckle
- Available in several colours