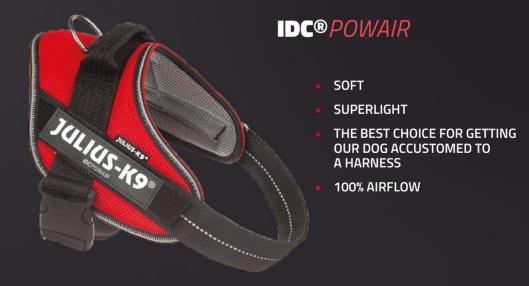

## IDC®POWAIR HARNESS - FROM 2020 THE LIGHTEST POWERHARNESS

The IDC®Powair harness is one of JULIUS-K9®'s novelties, that serves as a super light, extremely soft version of the IDC®Powerharness®. It is made from a special 3D mesh fabric that ventilates extremely well and provides a comfortable fit for your dog.

- Exceptionally simple to fit and use
- Interchangeable hook and loop patches
- Excellent for warmer weather
- Superlight
- Designed for 100% airflow
- Sturdy handles for efficient control
- Available in several colours