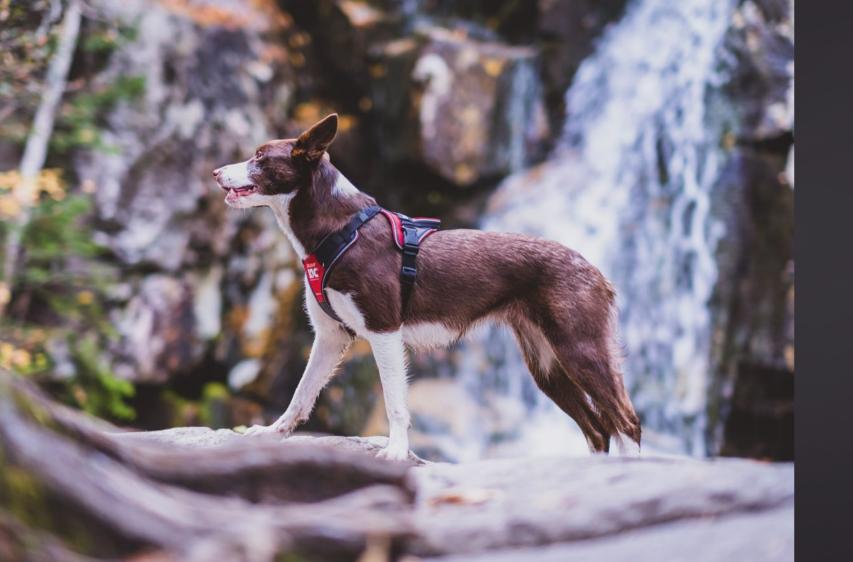

## **IDC®LONGWALK HARNESS - FROM 2019 DESIGNED FOR THE LONGEST JOURNEYS**

The IDC®LONGWALK harness is specifically designed for extended walks for when you get away from the city. The development objective for Longwalk was to reach a new dimension in the freedom of movement. We have created a harness based on our DuoFlex® system, which adjusts to every single movement of the dog.

- Freedom of movement
- Adjustable and openable straps
- Interchangeable hook and loop patch
- Rubberized handle for a secure grip
- Neoprene lining
- Reflective elements for safety
- Bag attachment option
- Available in several colours