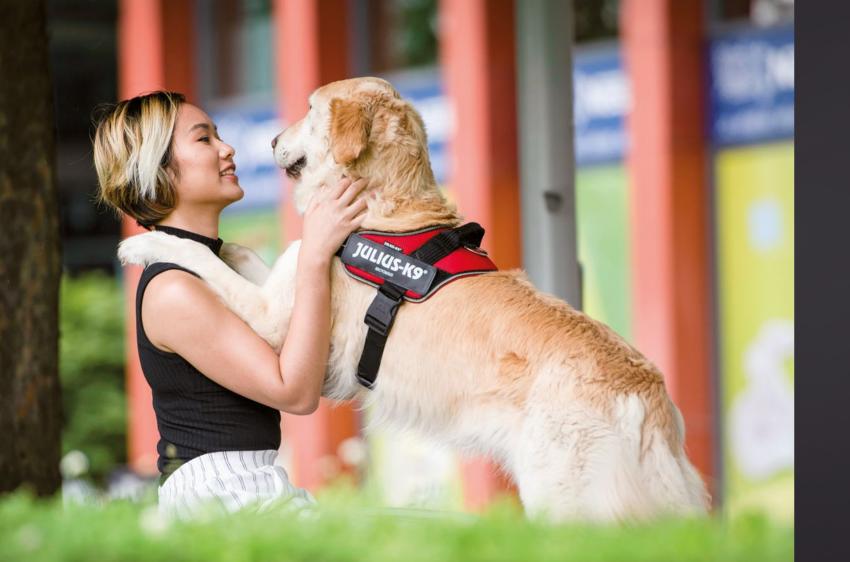

#### **IDC®POWERHARNESS - SINCE 2009**

## **PROFESSIONAL CONTROL FOR URBAN WALKS**

The classic IDC®Powerharness is your dog harness for bustling days, early morning walks, and getting around safely. It is a harness you can fit in one move and count on when you need it.

We have optimized IDC®Powerharness for the power directed at the dog. It's chest strap is parallel to the leash in your hand; therefore, it can transmit the power arriving from you in the most efficient manner. This means that you can hold back or stop your dog when you need to with less effort.