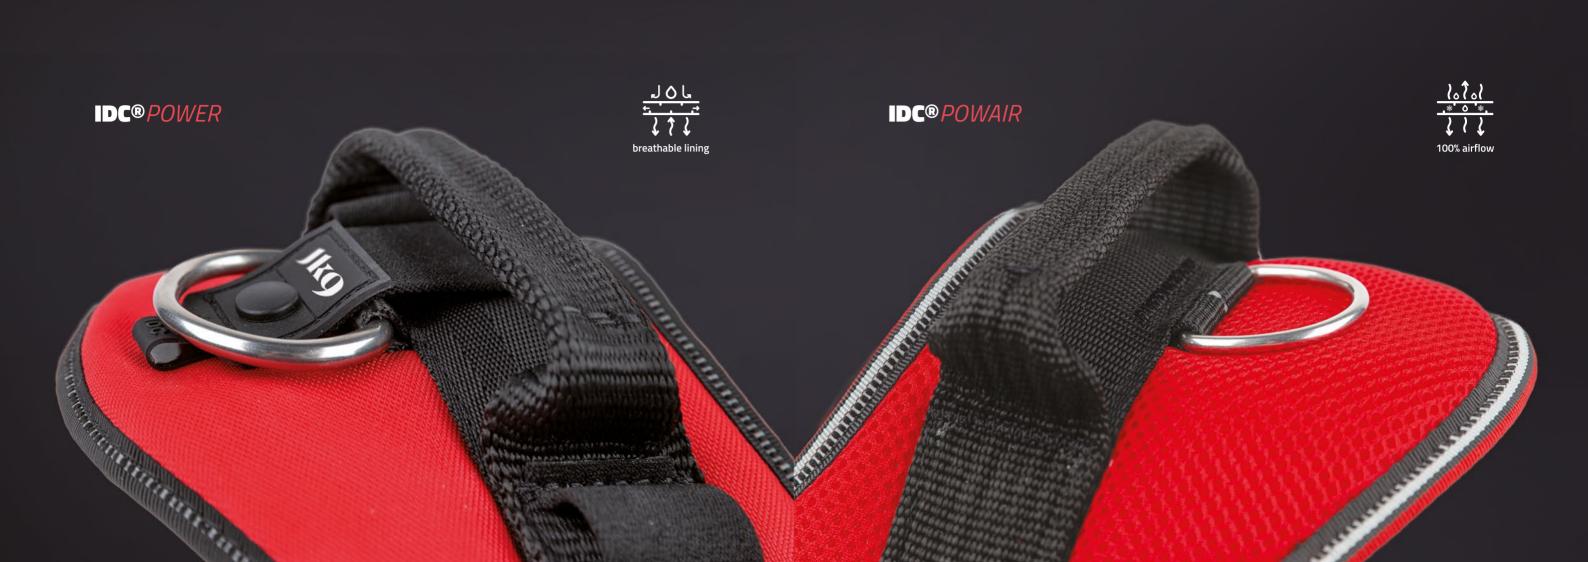

## IDC®POWAIR HARNESS - FROM 2020 THE LIGHTEST POWERHARNESS

The IDC®Powair harness is one of JULIUS-K9®'s novelties, that serves as a super light, extremely soft version of the IDC®Powerharness®. It is made from a special 3D mesh fabric that ventilates extremely well and provides a comfortable fit for your dog.

- Exceptionally simple to fit and use
- Interchangeable hook and loop patches
- Excellent for warmer weather
- Superlight
- Designed for 100% airflow
- Sturdy handles for efficient control
- Available in several colours

#### **IDC®** POWER

- CLASSIC
- CRAZY STRONG
- PERFECT FOR EVERY DAY USE
- BREATHABLE LINING