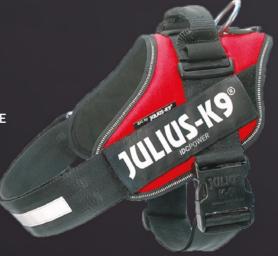

#### **IDC®POWERHARNESS - SINCE 2010**

#### **PROFESSIONAL CONTROL FOR URBAN WALKS**

The classic IDC®Powerharness is your dog harness for bustling days, early morning walks, and getting around safely. It is a harness you can fit in one move and count on when you need it.We have optimized IDC®Powerharness for the power directed at the dog. It's chest strap is parallel to the leash in your hand; therefore, it can transmit the power arriving from you in the most efficient manner. This means that you can hold back or stop your dog when you need to with less effort.

- Exceptionally simple to fit and use
- Interchangeable custom patches
- Optional side bag and flashlight attachments from size M/O
- Breathable, anti-allergic OEKO-TEX® lining
- Sturdy handles that can be strapped down
- Reflective elements for safety
- Water-repellent outer layer
- Strong, heavy-duty buckle
- Available in several colours