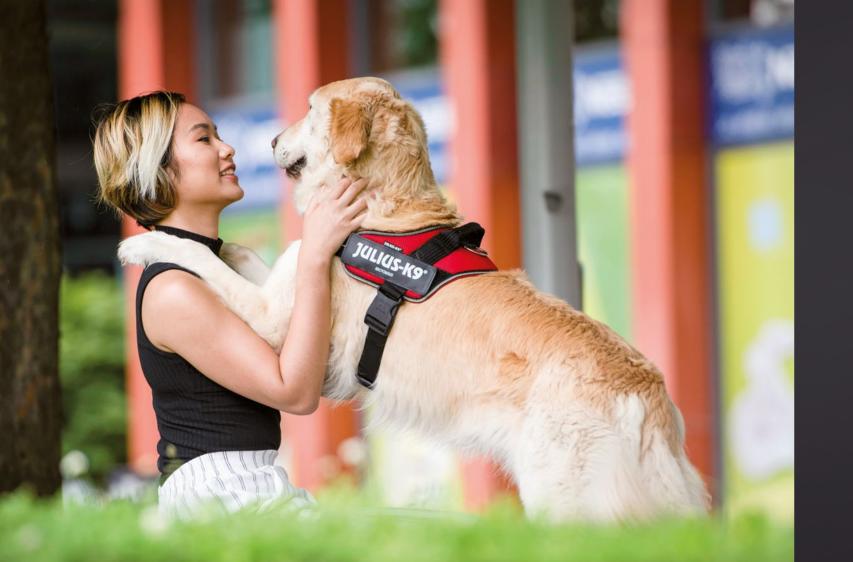

#### **IDC®POWERHARNESS - SINCE 2010**

#### **PROFESSIONAL CONTROL FOR URBAN WALKS**

The classic IDC®Powerharness is your dog harness for bustling days, early morning walks, and getting around safely. It is a harness you can fit in one move and count on when you need it.We have optimized IDC®Powerharness for the power directed at the dog. It's chest strap is parallel to the leash in your hand; therefore, it can transmit the power arriving from you in the most efficient manner. This means that you can hold back or stop your dog when you need to with less effort.