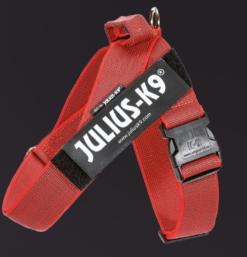

#### **K9®POWERHARNESS - SINCE 1997**

# THE WORLD'S VERY FIRST DOG HARNESS WITH INTERCHANGEABLE CUSTOM PATCHES

Traditional comfort and control for city dogs. Robust, durable design, with a strong handle.

- Exceptionally simple to fit and use
- Interchangeable custom patches
- Optional side bag and flashlight attachments from size L/1
- Anti-allergic OEKO-TEX® inner lining
- Reflective elements for safety
- Water-repellent outer layer
- Strong, heavy-duty buckle
- Available in several colours