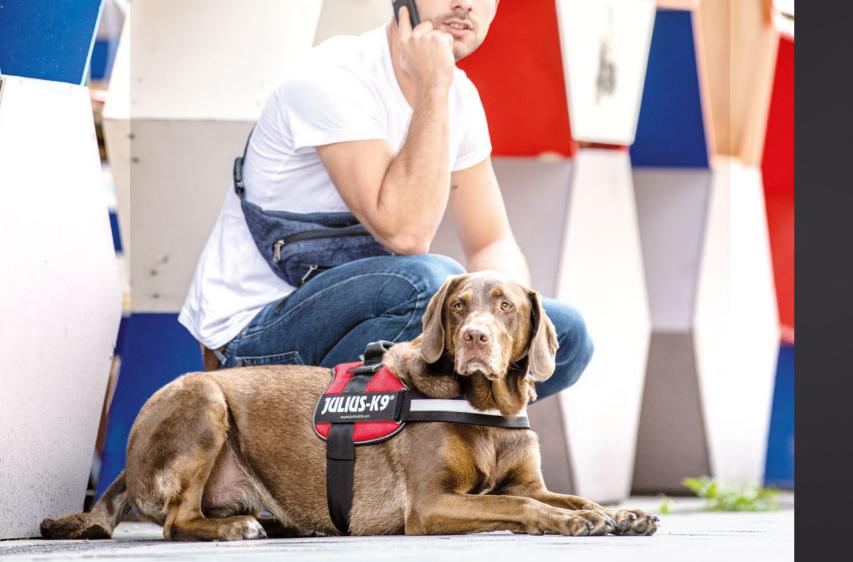

#### **IDC®POWERHARNESS - SINCE 2010**

#### **PROFESSIONAL CONTROL FOR URBAN WALKS**

The classic IDC®Powerharness is your dog harness for bustling days, early morning walks, and getting around safely. It is a harness you can fit in one move and count on when you need it.We have optimized IDC®Powerharness for the power directed at the dog. It's chest strap is parallel to the leash in your hand; therefore, it can transmit the power arriving from you in the most efficient manner. This means that you can hold back or stop your dog when you need to with less effort.

- Exceptionally simple to fit and use
- Interchangeable custom patches
- Optional side bag and flashlight attachments from size M/O
- Breathable, anti-allergic OEKO-TEX® lining
- Sturdy handles that can be strapped down
- Reflective elements for safety
- Water-repellent outer layer
- Strong, heavy-duty buckle
- Available in several colours