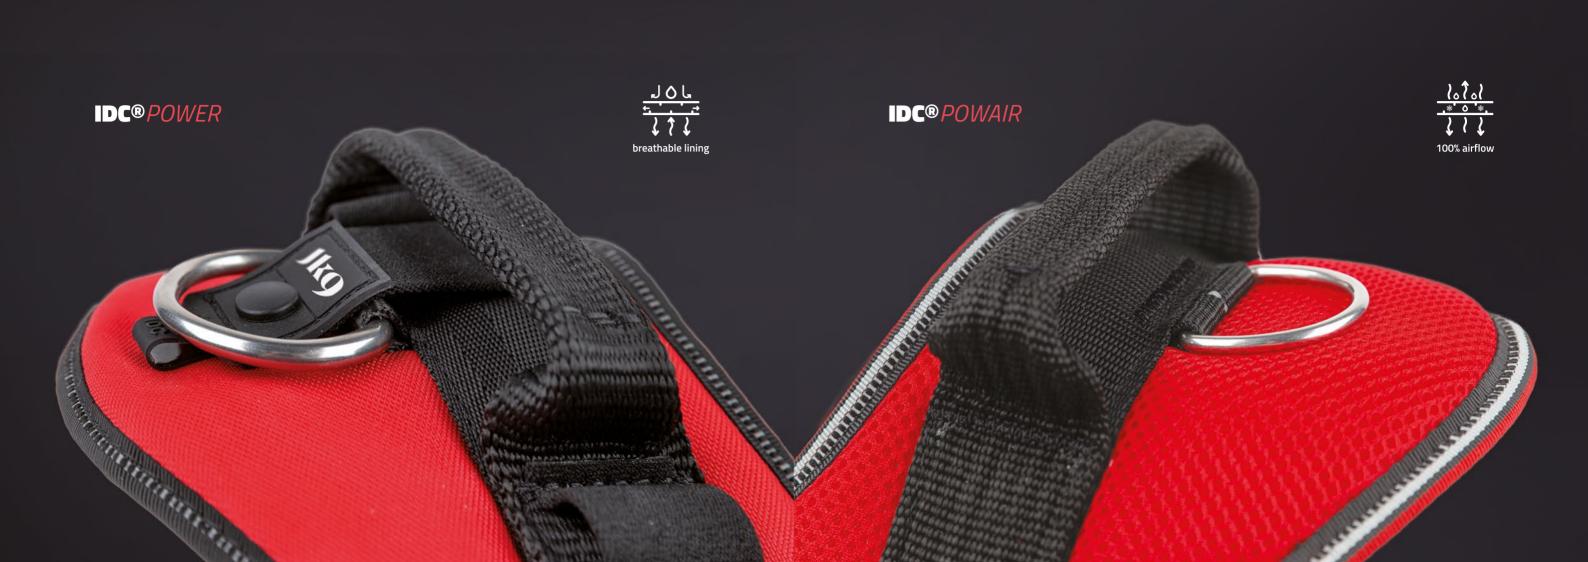

## A POWERHARNESS FOR EACH CLIMATE

## FREE MOVEMENT. FREE BREATHING.

Unlike collars, the special angle of the chest strap allows these harnesses to rest on the ideal zone of the chest.

This completely frees your dog's neck for healthy, unrestricted breathing while ensuring free movement for the front legs.

#### **IDC®** POWER

- CLASSIC
- CRAZY STRONG
- PERFECT FOR EVERY DAY USE
- BREATHABLE LINING