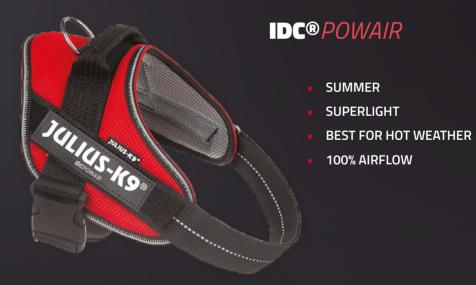

## IDC®POWAIR SUMMER HARNESS - FROM 2020 THE POWERHARNESS OF THE HOTTEST SUMMER DAYS

Enjoy the safety and control of Powerharnesses in the city even in the hottest summer days due to its extremely light and breathable 3D-textile materials.

- Suitable for cooling down the dog
- Feather weight
- 3D-textile layers for 100% airflow
- Sturdy handles for efficient control
- Available in several colours