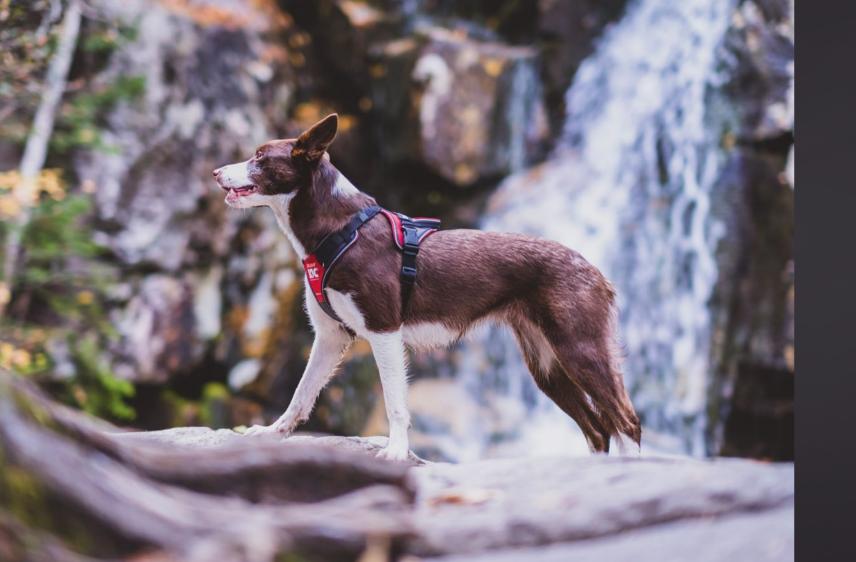

### **IDC®LONGWALK HARNESS - FROM 2020 DESIGNED FOR THE LONGEST JOURNEYS**

The IDC®LONGWALK harness is specifically designed for extended walks for when you get away from the city. The development objective for Longwalk was to reach a new dimension in the freedom of movement. We have created a harness based on our DuoFlex® system, which adjusts to every single movement of the dog.

- Freedom of movement
- Adjustable and openable straps
- Interchangeable custom patch
- Rubberized handle for a secure grip
- Neoprene lining
- Reflective elements for safety
- Bag attachment option
- Available in several colours