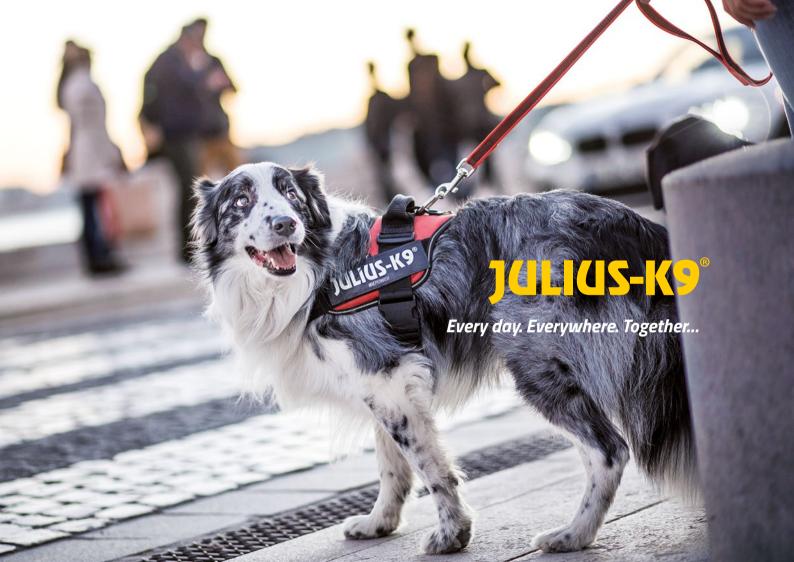

#### **IDC®POWERHARNESS - SINCE 2010**

#### **PROFESSIONAL CONTROL FOR URBAN WALKS**

The classic IDC®Powerharness is your dog harness for bustling days, early morning walks, and getting around safely. It is a harness you can fit in one move and count on when you need it.We have optimized IDC®Powerharness for the power directed at the dog. It's chest strap is parallel to the leash in your hand; therefore, it can transmit the power arriving from you in the most efficient manner. This means that you can hold back or stop your dog when you need to with less effort.

- Exceptionally simple to fit and use
- Interchangeable custom patches
- Optional side bag and flashlight attachments from size M/O
- Breathable, anti-allergic OEKO-TEX® lining
- Sturdy handles that can be strapped down
- Reflective elements for safety
- Water-repellent outer layer
- Strong, heavy-duty buckle
- Available in several colours