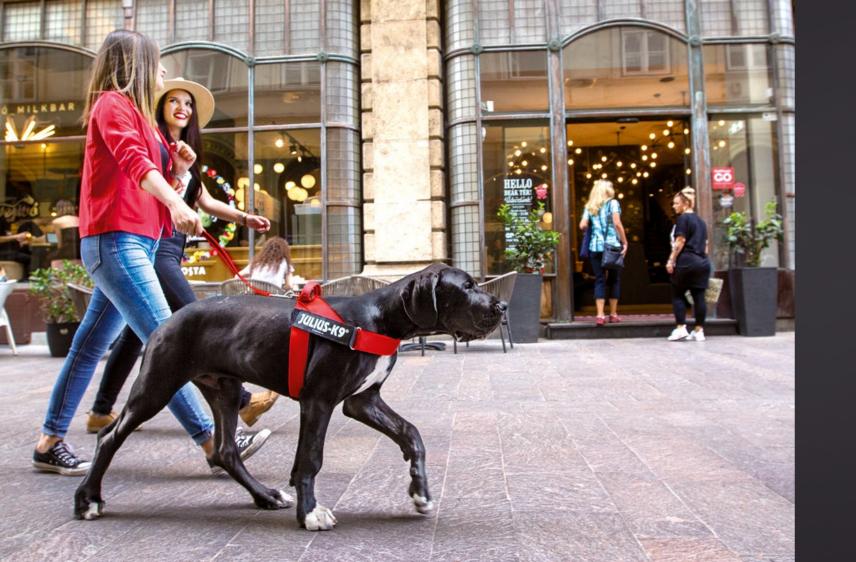

#### **K9®POWERHARNESS - SINCE 1997**

# THE WORLD'S VERY FIRST DOG HARNESS WITH INTERCHANGEABLE CUSTOM PATCHES

Traditional comfort and control for city dogs. Robust, durable design, with a strong handle.

- Exceptionally simple to fit and use
- Interchangeable custom patches
- Optional side bag and flashlight attachments from size L/1
- Anti-allergic OEKO-TEX® inner lining
- Reflective elements for safety
- Water-repellent outer layer
- Strong, heavy-duty buckle
- Available in several colours