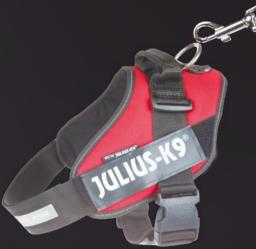

### **K9® POWERHARNESS - SINCE 1997**

# THE WORLD'S VERY FIRST DOG HARNESS WITH INTERCHANGEABLE CUSTOM PATCHES

Traditional comfort and control on both the street and in the park for city dogs. Robust, durable design, with a strong handle.

- Easy to put on & take off
- Interchangeable custom patches
- Anti-allergic OEKO-TEX® inner lining
- Reflective elements for safety
- Optional side bag and flashlight attachments
- Water-repellent outer layer
- Strong, heavy-duty buckle
- Available in several colours