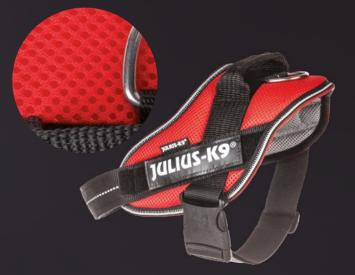

### **K9® POWERHARNESS - SINCE 1997**

# THE WORLD'S VERY FIRST DOG HARNESS WITH INTERCHANGEABLE CUSTOM PATCHES

Traditional comfort and control on both the street and in the park for city dogs. Robust, durable design, with a strong handle.

- Easy to put on & take off
- Interchangeable custom patches
- Anti-allergic OEKO-TEX® inner lining
- Reflective elements for safety
- Optional side bag and flashlight attachments
- Water-repellent outer layer
- Strong, heavy-duty buckle
- Available in several colours