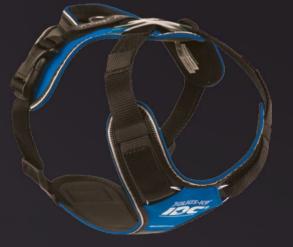

#### **IDC® POWERHARNESS - SINCE 2009**

#### **PROFESSIONAL CONTROL FOR URBAN WALKS**

The classic IDC® Powerharness is the ideal dog harness for bustling days, early morning walks, and getting around safely. We have optimized the harness in such a way that the power of the owner is directed efficiently towards the dog. When used properly the chest strap is parallel to the leash in your hand; this ensures that it transmits energy from you in the most efficient way. This means that you can hold back or stop your dog whenever you need to with less effort.

- Easy to put on & take off
- Interchangeable custom patches
- Anti-allergic OEKO-TEX® inner lining
- Sturdy handles that can be strapped down
- Reflective elements for safety
- Optional side bag and flashlight attachments
- Water-repellent outer layer
- Strong, heavy-duty buckle
- Available in several colours