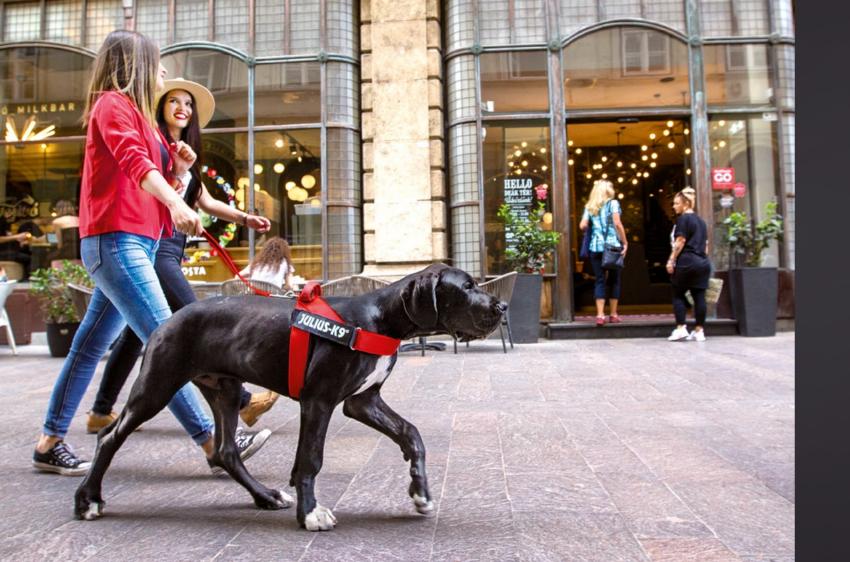

### **K9® POWERHARNESS - SINCE 1997**

# THE WORLD'S VERY FIRST DOG HARNESS WITH INTERCHANGEABLE CUSTOM PATCHES

Traditional comfort and control on both the street and in the park for city dogs. Robust, durable design, with a strong handle.

- Easy to put on & take off
- Interchangeable custom patches
- Anti-allergic OEKO-TEX® inner lining
- Reflective elements for safety
- Optional side bag and flashlight attachments
- Water-repellent outer layer
- Strong, heavy-duty buckle
- Available in several colours

### INTERCHANGEABLE CUSTOM PATCHES EXPRESS YOUR INDIVIDUALITY!

The message on our dog harnesses has reached hundreds of millions of people. Over two decades ago we opened up a previously unknown communication channel between dogs and society with our interchangeable custom patches. Since then, our messages have travelled the world, drawing attention to the prominent role of dogs for families everywhere.