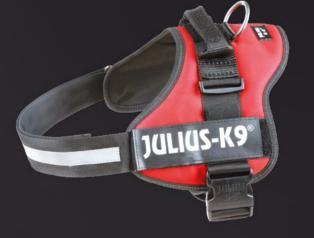

### **K9® POWERHARNESS - SINCE 1997**

# THE WORLD'S VERY FIRST DOG HARNESS WITH INTERCHANGEABLE CUSTOM PATCHES

Traditional comfort and control on both the street and in the park for city dogs. Robust, durable design, with a strong handle.

- Easy to put on & take off
- Interchangeable custom patches
- Anti-allergic OEKO-TEX® inner lining
- Reflective elements for safety
- Optional side bag and flashlight attachments
- Water-repellent outer layer
- Strong, heavy-duty buckle
- Available in several colours