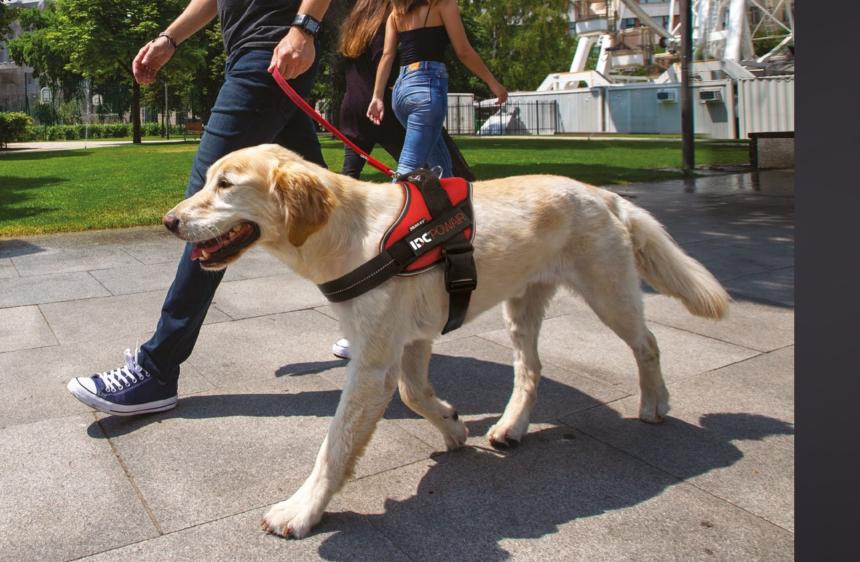

#### **IDC® POWERHARNESS - SINCE 2009**

#### **PROFESSIONAL CONTROL FOR URBAN WALKS**

The classic IDC® Powerharness is the ideal dog harness for bustling days, early morning walks, and getting around safely. We have optimized the harness in such a way that the power of the owner is directed efficiently towards the dog. When used properly the chest strap is parallel to the leash in your hand; this ensures that it transmits energy from you in the most efficient way. This means that you can hold back or stop your dog whenever you need to with less effort.

- Easy to put on & take off
- Interchangeable custom patches
- Anti-allergic OEKO-TEX® inner lining
- Sturdy handles that can be strapped down
- Reflective elements for safety
- Optional side bag and flashlight attachments
- Water-repellent outer layer
- Strong, heavy-duty buckle
- Available in several colours