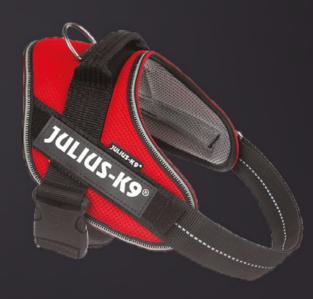

### **K9® POWERHARNESS - SINCE 1997**

# THE WORLD'S VERY FIRST DOG HARNESS WITH INTERCHANGEABLE CUSTOM PATCHES

Traditional comfort and control on both the street and in the park for city dogs. Robust, durable design, with a strong handle.

- Easy to put on & take off
- Interchangeable custom patches
- Anti-allergic OEKO-TEX® inner lining
- Reflective elements for safety
- Optional side bag and flashlight attachments
- Water-repellent outer layer
- Strong, heavy-duty buckle
- Available in several colours