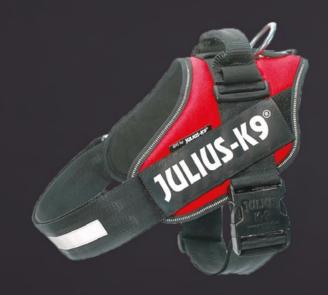

### **K9® POWERHARNESS - SINCE 1997**

# THE WORLD'S VERY FIRST DOG HARNESS WITH INTERCHANGEABLE CUSTOM PATCHES

Traditional comfort and control on both the street and in the park for city dogs. Robust, durable design, with a strong handle.

- Easy to put on & take off
- Interchangeable custom patches
- Anti-allergic OEKO-TEX® inner lining
- Reflective elements for safety
- Optional side bag and flashlight attachments
- Water-repellent outer layer
- Strong, heavy-duty buckle
- Available in several colours