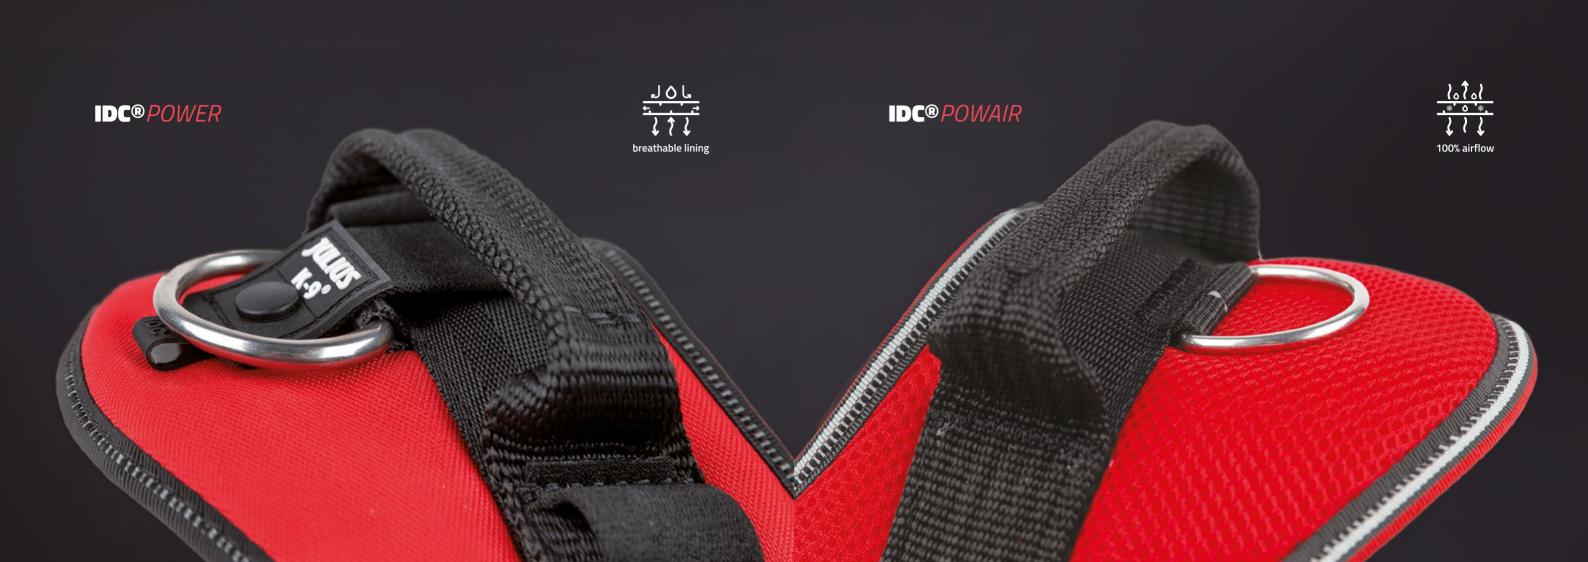

### **IDC®** POWER

- classic
- crazy strong
- perfect for everyday use
- breathable lining

### IDC® POWAIR

- summer
- superlight
- perfect for hot weather
- 100% airflow

14