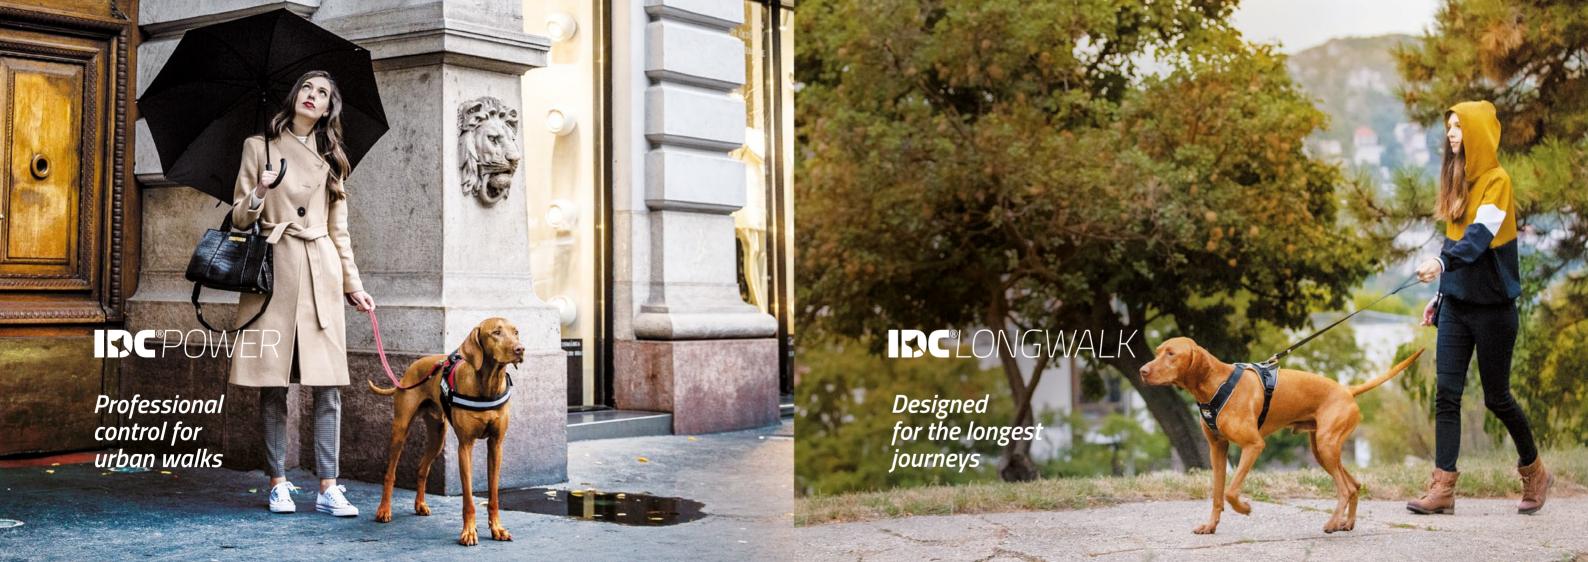

#### **PROFESSIONAL CONTROL FOR URBAN WALKS**

The classic IDC® Powerharness is the ideal dog harness for bustling days, early morning walks, and getting around safely. We have optimized the harness in such a way that the power of the owner is directed efficiently towards the dog. When used properly the chest strap is parallel to the leash in your hand; this ensures that it transmits energy from you in the most efficient way. This means that you can hold back or stop your dog whenever you need to with less effort.

### IDC® LONGWALK HARNESS - FROM 2020

**DESIGNED FOR THE LONGEST JOURNEYS** 

The IDC® LONGWALK is the first harness specifically designed for extended walks when you get out of the city. The development objective for the Longwalk was to achieve a new dimension in the freedom of movement. We have created a harness based on our Duo-Flex® system, which adjusts to every single movement of the dog.